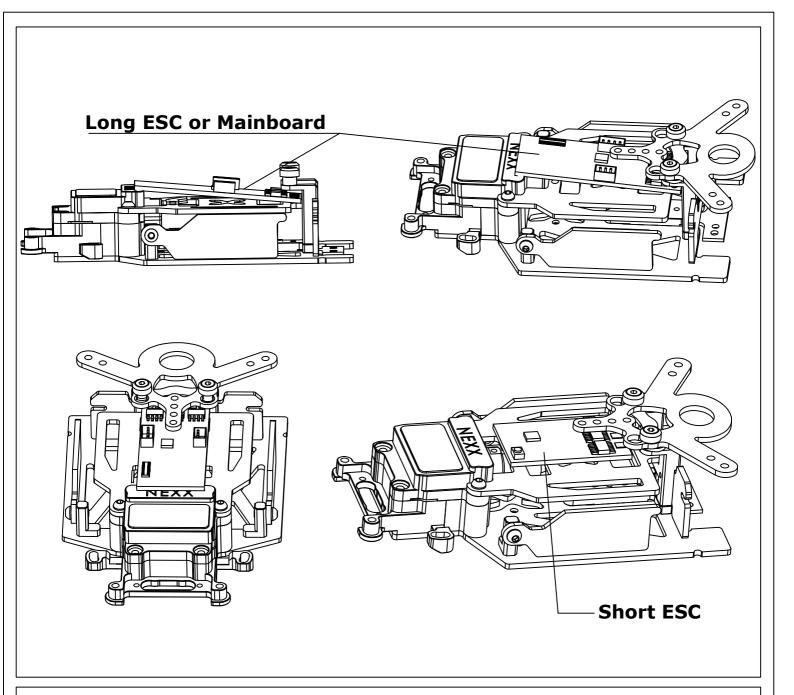

## **Recommended electronics:**

ESC: PN, ENSOTECH, ATOMIC, GL, KYOSHO;

SERVO: Stock mini-Z MR03 servo gears and KYOSHO main board, PN RACING servo board,

other servo boards that are taken off from micro servos...