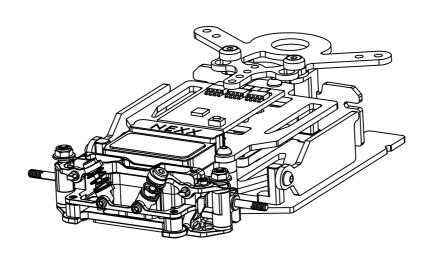

## Nexx Racing SKYLINE Dual Lipo Carbon Chassis Conversion Kit For Kyosho MR03 ASSEMBLY