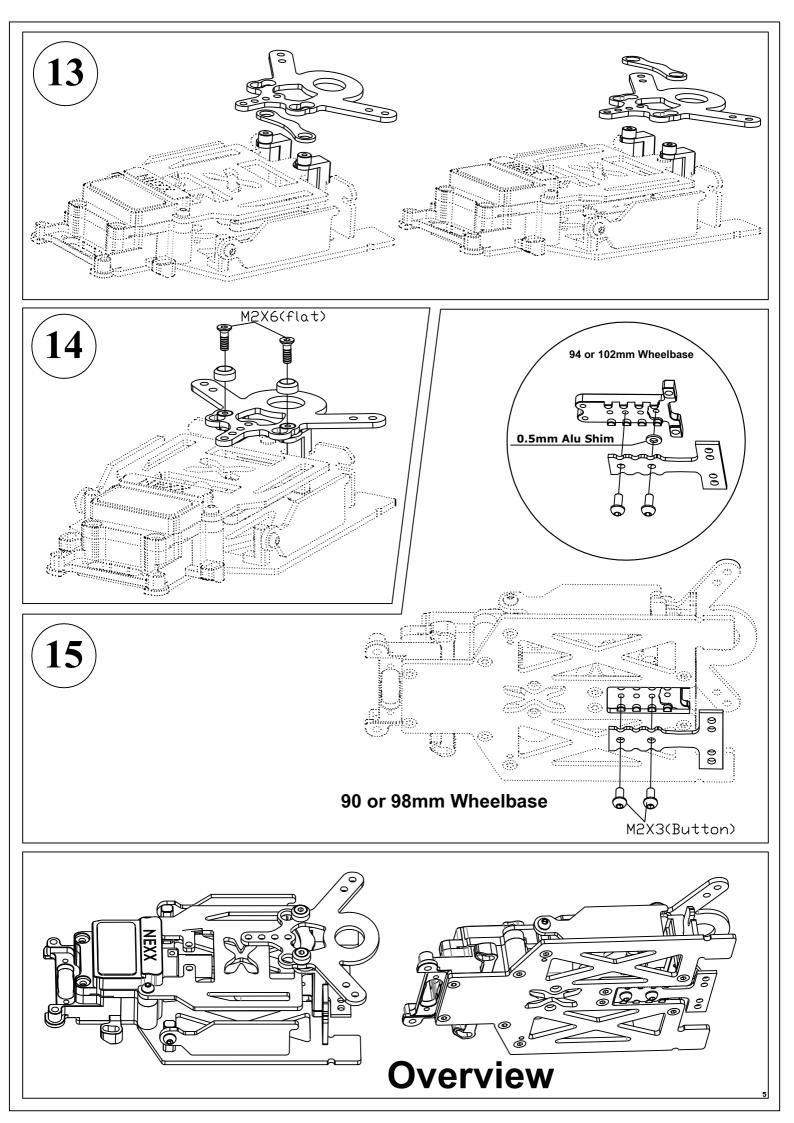

## Nexx Racing SKYLINE Dual Lipo Carbon Chassis Conversion Kit For Kyosho MR03 ASSEMBLY