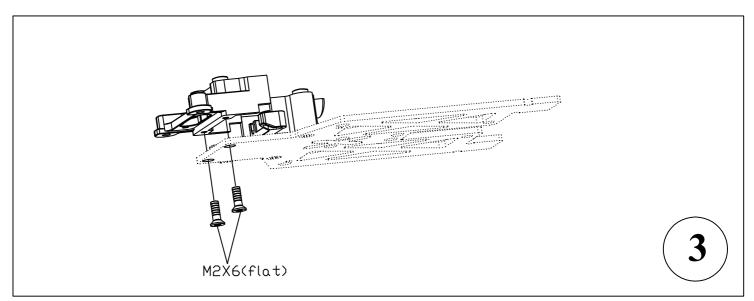

## Nexx Racing SKYLINE Dual Lipo Carbon Chassis Conversion Kit For Kyosho MR03 ASSEMBLY





## **Recommended electronics:**

ESC: PN, ENSOTECH, ATOMIC, GL, KYOSHO;

SERVO: Stock mini-Z MR03 servo gears and KYOSHO main board, PN RACING servo board,

other servo boards that are taken off from micro servos...

**MOTOR**: All 1/28 motors on the market that fit your motor mount you are using.

BODY: Can use plastic hard bodies or lexan bodies

**CENTER SHOCK AND DAMPER**: KYOSHO, NEXX, PN center shocks.

BATTERIES: GL Racing batteries, any 2s batteries that fits battery compartment 20x 40x 11.5mm

FRONT SUSPENSION: NEXXRACING V-LINE; PN RACING DOUBLE A ARM...

1































**Electronic Conection Diagram** 





## FRONT SUSPENSION INSTALL