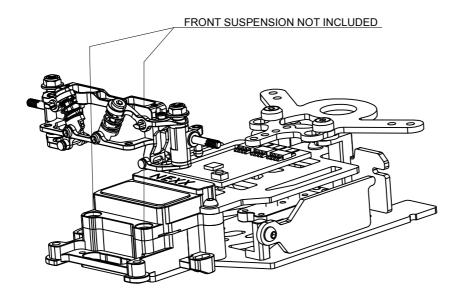

FRONT SUSPENSION: NEXXRACING V-LINE; PN RACING DOUBLE A ARM...

1

**Electronic Conection Diagram** 

## FRONT SUSPENSION INSTALL