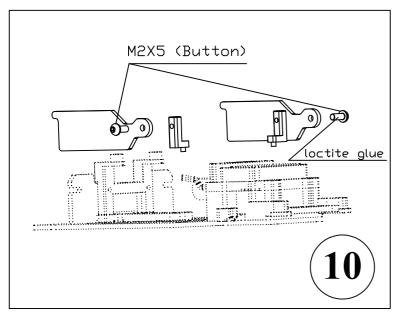

## Nexx Racing SKYLINE Dual Lipo Carbon Chassis Conversion Kit For Kyosho MR03 ASSEMBLY





## **Recommended electronics:**

ESC: PN, ENSOTECH, ATOMIC, GL, KYOSHO;

SERVO: Stock mini-Z MR03 servo gears and KYOSHO main board, PN RACING servo board,

other servo boards that are taken off from micro servos...

**MOTOR**: All 1/28 motors on the market that fit your motor mount you are using.

BODY: Can use plastic hard bodies or lexan bodies

**CENTER SHOCK AND DAMPER**: KYOSHO, NEXX, PN center shocks.

BATTERIES: GL Racing batteries, any 2s batteries that fits battery compartment 20x 40x 11.5mm

FRONT SUSPENSION: NEXXRACING V-LINE; PN RACING DOUBLE A ARM...

1































**Electronic Conection Diagram** 





## FRONT SUSPENSION INSTALL