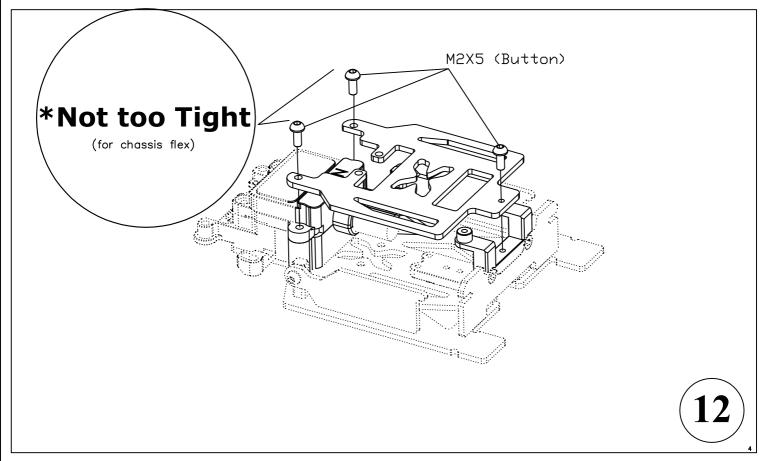

## Nexx Racing SKYLINE Dual Lipo Carbon Chassis Conversion Kit For Kyosho MR03 ASSEMBLY