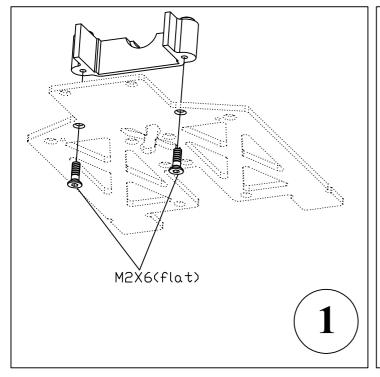

## Nexx Racing SKYLINE Dual Lipo Carbon Chassis Conversion Kit For Kyosho MR03 ASSEMBLY





## **Recommended electronics:**

ESC: PN, ENSOTECH, ATOMIC, GL, KYOSHO;

SERVO: Stock mini-Z MR03 servo gears and KYOSHO main board, PN RACING servo board,

other servo boards that are taken off from micro servos...

**MOTOR**: All 1/28 motors on the market that fit your motor mount you are using.

BODY: Can use plastic hard bodies or lexan bodies

**CENTER SHOCK AND DAMPER**: KYOSHO, NEXX, PN center shocks.

BATTERIES: GL Racing batteries, any 2s batteries that fits battery compartment 20x 40x 11.5mm

FRONT SUSPENSION: NEXXRACING V-LINE; PN RACING DOUBLE A ARM...

1































**Electronic Conection Diagram** 





## FRONT SUSPENSION INSTALL