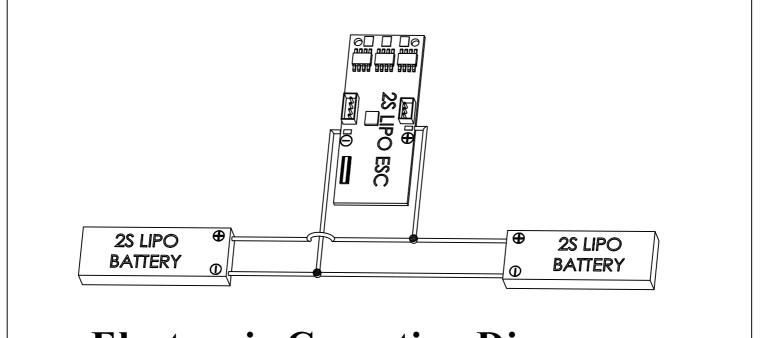

**MOTOR**: All 1/28 motors on the market that fit your motor mount you are using.

BODY: Can use plastic hard bodies or lexan bodies

**CENTER SHOCK AND DAMPER**: KYOSHO, NEXX, PN center shocks.

BATTERIES: GL Racing batteries, any 2s batteries that fits battery compartment 20x 40x 11.5mm

FRONT SUSPENSION: NEXXRACING V-LINE; PN RACING DOUBLE A ARM...

1

**Electronic Conection Diagram** 