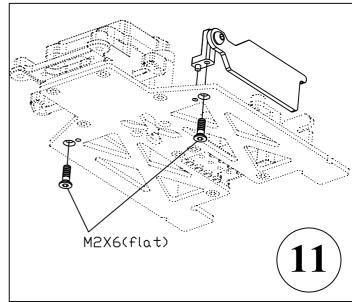

## Nexx Racing SKYLINE Dual Lipo Carbon Chassis Conversion Kit For Kyosho MR03 ASSEMBLY





## **Recommended electronics:**

ESC: PN, ENSOTECH, ATOMIC, GL, KYOSHO;

SERVO: Stock mini-Z MR03 servo gears and KYOSHO main board, PN RACING servo board,

other servo boards that are taken off from micro servos...

**MOTOR**: All 1/28 motors on the market that fit your motor mount you are using.

BODY: Can use plastic hard bodies or lexan bodies

**CENTER SHOCK AND DAMPER**: KYOSHO, NEXX, PN center shocks.

BATTERIES: GL Racing batteries, any 2s batteries that fits battery compartment 20x 40x 11.5mm

FRONT SUSPENSION: NEXXRACING V-LINE; PN RACING DOUBLE A ARM...

1































**Electronic Conection Diagram** 





## FRONT SUSPENSION INSTALL