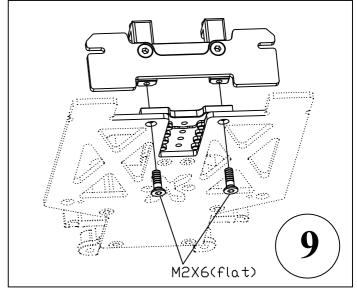

## Nexx Racing SKYLINE Dual Lipo Carbon Chassis Conversion Kit For Kyosho MR03 ASSEMBLY





## **Recommended electronics:**

ESC: PN, ENSOTECH, ATOMIC, GL, KYOSHO;

SERVO: Stock mini-Z MR03 servo gears and KYOSHO main board, PN RACING servo board,

other servo boards that are taken off from micro servos...

**MOTOR**: All 1/28 motors on the market that fit your motor mount you are using.

BODY: Can use plastic hard bodies or lexan bodies

**CENTER SHOCK AND DAMPER**: KYOSHO, NEXX, PN center shocks.

BATTERIES: GL Racing batteries, any 2s batteries that fits battery compartment 20x 40x 11.5mm

FRONT SUSPENSION: NEXXRACING V-LINE; PN RACING DOUBLE A ARM...

1































**Electronic Conection Diagram** 





## FRONT SUSPENSION INSTALL