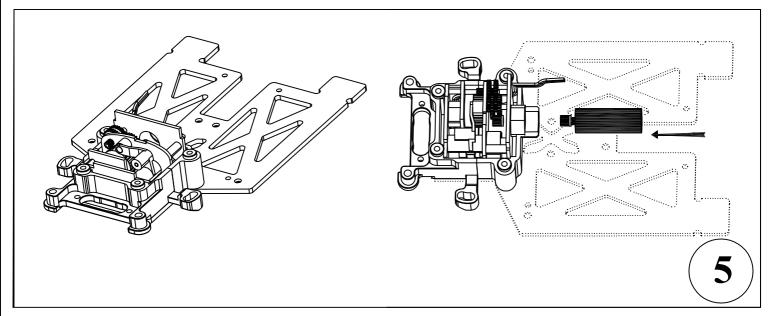

**MOTOR**: All 1/28 motors on the market that fit your motor mount you are using.

BODY: Can use plastic hard bodies or lexan bodies

**CENTER SHOCK AND DAMPER**: KYOSHO, NEXX, PN center shocks.

BATTERIES: GL Racing batteries, any 2s batteries that fits battery compartment 20x 40x 11.5mm