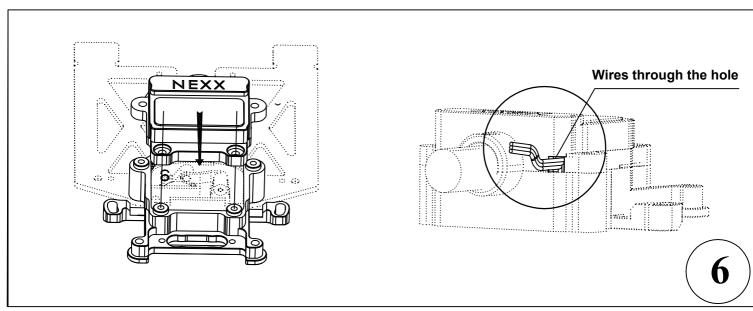

## Nexx Racing SKYLINE Dual Lipo Carbon Chassis Conversion Kit For Kyosho MR03 ASSEMBLY





## **Recommended electronics:**

ESC: PN, ENSOTECH, ATOMIC, GL, KYOSHO;

SERVO: Stock mini-Z MR03 servo gears and KYOSHO main board, PN RACING servo board,

other servo boards that are taken off from micro servos...

**MOTOR**: All 1/28 motors on the market that fit your motor mount you are using.

BODY: Can use plastic hard bodies or lexan bodies

**CENTER SHOCK AND DAMPER**: KYOSHO, NEXX, PN center shocks.

BATTERIES: GL Racing batteries, any 2s batteries that fits battery compartment 20x 40x 11.5mm

FRONT SUSPENSION: NEXXRACING V-LINE; PN RACING DOUBLE A ARM...

1































**Electronic Conection Diagram** 





## FRONT SUSPENSION INSTALL