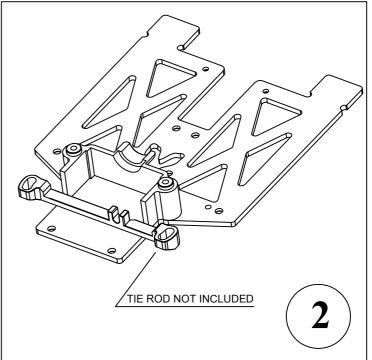

## Nexx Racing SKYLINE Dual Lipo Carbon Chassis Conversion Kit For Kyosho MR03 ASSEMBLY





## **Recommended electronics:**

ESC: PN, ENSOTECH, ATOMIC, GL, KYOSHO;

SERVO: Stock mini-Z MR03 servo gears and KYOSHO main board, PN RACING servo board,

other servo boards that are taken off from micro servos...

**MOTOR**: All 1/28 motors on the market that fit your motor mount you are using.

BODY: Can use plastic hard bodies or lexan bodies

**CENTER SHOCK AND DAMPER**: KYOSHO, NEXX, PN center shocks.

BATTERIES: GL Racing batteries, any 2s batteries that fits battery compartment 20x 40x 11.5mm

FRONT SUSPENSION: NEXXRACING V-LINE; PN RACING DOUBLE A ARM...

1































**Electronic Conection Diagram** 





## FRONT SUSPENSION INSTALL