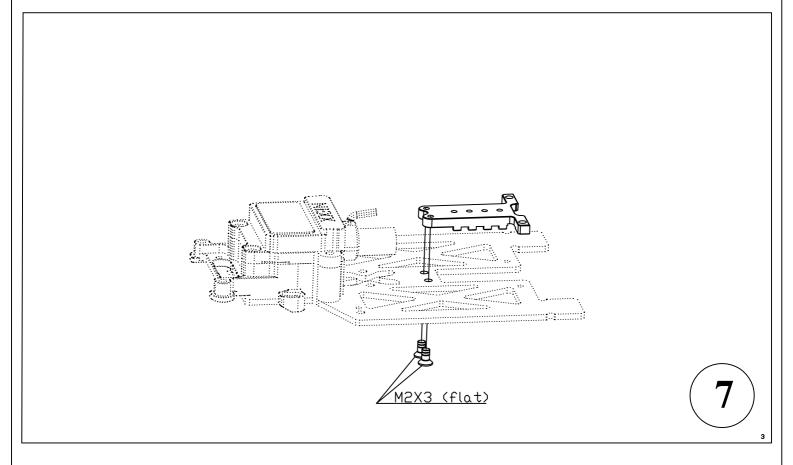

## Nexx Racing SKYLINE Dual Lipo Carbon Chassis Conversion Kit For Kyosho MR03 ASSEMBLY





## **Recommended electronics:**

ESC: PN, ENSOTECH, ATOMIC, GL, KYOSHO;

SERVO: Stock mini-Z MR03 servo gears and KYOSHO main board, PN RACING servo board,

other servo boards that are taken off from micro servos...

**MOTOR**: All 1/28 motors on the market that fit your motor mount you are using.

BODY: Can use plastic hard bodies or lexan bodies

**CENTER SHOCK AND DAMPER**: KYOSHO, NEXX, PN center shocks.

BATTERIES: GL Racing batteries, any 2s batteries that fits battery compartment 20x 40x 11.5mm

FRONT SUSPENSION: NEXXRACING V-LINE; PN RACING DOUBLE A ARM...

1































**Electronic Conection Diagram** 





## FRONT SUSPENSION INSTALL