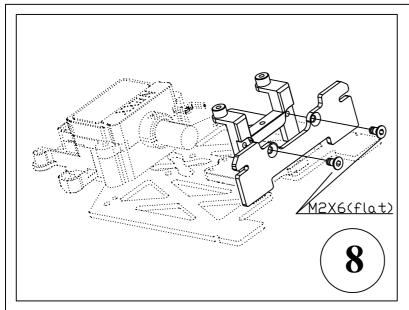

## Nexx Racing SKYLINE Dual Lipo Carbon Chassis Conversion Kit For Kyosho MR03 ASSEMBLY





## **Recommended electronics:**

ESC: PN, ENSOTECH, ATOMIC, GL, KYOSHO;

SERVO: Stock mini-Z MR03 servo gears and KYOSHO main board, PN RACING servo board,

other servo boards that are taken off from micro servos...

**MOTOR**: All 1/28 motors on the market that fit your motor mount you are using.

BODY: Can use plastic hard bodies or lexan bodies

**CENTER SHOCK AND DAMPER**: KYOSHO, NEXX, PN center shocks.

BATTERIES: GL Racing batteries, any 2s batteries that fits battery compartment 20x 40x 11.5mm

FRONT SUSPENSION: NEXXRACING V-LINE; PN RACING DOUBLE A ARM...

1































**Electronic Conection Diagram** 





## FRONT SUSPENSION INSTALL