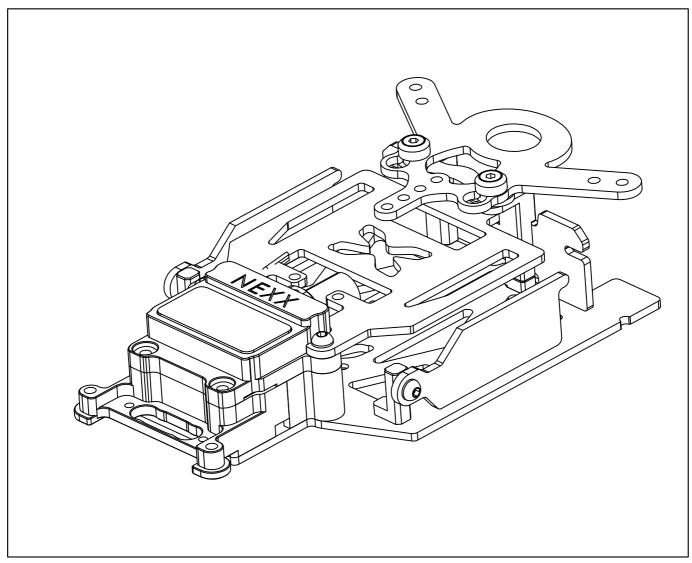

## Nexx Racing SKYLINE Dual Lipo Carbon Chassis Conversion Kit For Kyosho MR03 ASSEMBLY